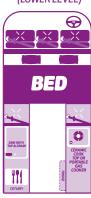

times 1.35m$ **BED DIMENSIONS** Bed 2 roof bed 1.98m x 1.35m



#### **FEATURES**

- Sink with tap and drain
- Inside and outside tables
- Fan heater
- Seats convert to a double bed
- Roof double bed
- Interior lighting 12v
- Power steering
- ASB brakes
- Air conditioning in cabin

- Portable cassette toilet
- 55 litre fresh water tank
- 60 litre grey water tank
- 80 litre compressor fridge
- Ceramic cook top or portable gas cooker
- Window blinds

#### **INCLUDED WITH VEHICLE**

- All cutlery and dinnerware
- Linen, pillows and duvet
- Bath towels and tea towel
- Frying pan, saucepan, kettle, plates and bowls
- Can/bottle opener and kitchen utensils
- Bucket and cleaning equipment
- Unlimited kilometres



#### **OVERVIEW**















**FLOOR PLAN** 

DAY

## **NIGHT** (LOWER LEVEL)



**NIGHT** (UPPER LEVEL)