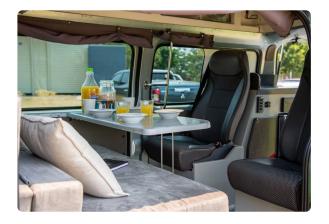

#### **FEATURES**

- Sink with tap and drain
- Inside and outside tables
- Fan heater
- Seats convert to a double bed
- Roof double bed
- Interior lighting 12v
- Power steering
- ASB brakes
- Air conditioning in cabin

- Portable cassette toilet
- 55 litre fresh water tank
- 60 litre grey water tank
- 80 litre compressor fridge
- Ceramic cook top or portable gas cooker
- Window blinds

#### **INCLUDED WITH VEHICLE**

- All cutlery and dinnerware
- Linen, pillows and duvet
- Bath towels and tea towel
- Frying pan, saucepan, kettle, plates and bowls
- Can/bottle opener and kitchen utensils
- Bucket and cleaning equipment
- Unlimited kilometres