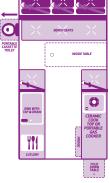

.7m / Exterior height 3m

Bed 1 double bed  $1.85m \times 1.35m$ **BED DIMENSIONS** Bed 2 roof bed 1.98m x 1.35m



#### **FEATURES**

- Sink with tap and drain
- Inside and outside tables
- Fan heater
- Seats convert to a double bed
- Roof double bed
- Interior lighting 12v
- Power steering
- ASB brakes
- Air conditioning in cabin

- Portable cassette toilet
- 55 litre fresh water tank
- 60 litre grey water tank
- 80 litre compressor fridge
- Ceramic cook top or portable gas cooker
- Window blinds

#### **INCLUDED WITH VEHICLE**

- All cutlery and dinnerware
- Linen, pillows and duvet
- Bath towels and tea towel
- Frying pan, saucepan, kettle, plates and bowls
- Can/bottle opener and kitchen utensils
- Bucket and cleaning equipment
- Unlimited kilometres



#### **OVERVIEW**















**FLOOR PLAN** 

DAY

## **NIGHT** (LOWER LEVEL)



**NIGHT** (UPPER LEVEL)